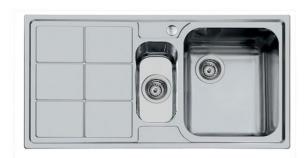

# **Sink S3000**

Bowl on the right Kitchen Sinks Code: 1363 061

#### **DETAILS**

| Edge/Installation Type | Standard (8 mm Edge)                                            |
|------------------------|-----------------------------------------------------------------|
| Material               | AISI 304 stainless steel                                        |
| Texture                | Foster brushed                                                  |
| Base                   | 60-80 cm                                                        |
| Dimensions             | 970x500 mm                                                      |
| Standard fittings      | Fixing hooks, gasket, drain, overflow and siphon, boxed packing |
| Mixer holes            | 1 standard hole - 2nd and 3rd on request                        |
| Built-in hole          | 950x480 mm                                                      |
| Drainer                | Yes                                                             |
|                        |                                                                 |

| Width                     | 97 cm                                                                                                                                                                                                                                                  |
|---------------------------|--------------------------------------------------------------------------------------------------------------------------------------------------------------------------------------------------------------------------------------------------------|
| Bowl dimension            | 340x400 + 150x300mm                                                                                                                                                                                                                                    |
| Number of bowls           | 2 bowls                                                                                                                                                                                                                                                |
| Waste fitting             | 3,5" drain                                                                                                                                                                                                                                             |
| FEATURES                  |                                                                                                                                                                                                                                                        |
| 2nd/3rd hole availaible   | The sink can be customized with the execution on request of additional holes, usable for double-hole mixers, for remote controlled drains or for the installation of soap dispensers. The positions are marked on the drawings with dotted line holes. |
| Basket 3,5" waste fitting | The drain is equipped with a large 3.5" drain, with the practical basket cap that prevents the discharge of solid parts.                                                                                                                               |
| Deep bowls                | This bowls reach an important depth, over 20 cm, thanks to the advanced production technology, that can be offer great capiency and practicity in all the washing operations.                                                                          |
| Sliding brackets          |                                                                                                                                                                                                                                                        |