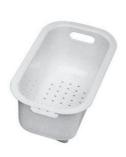

at can be offer great capiency and practicity in all the washing operations.                                                                          |
| Sliding brackets          |                                                                                                                                                                                                                                                        |



#### **TECHNICAL DATA**





#### **GALLERY**



### **OPTIONAL ACCESSORIES**



Glass chopping board 8633 300



Glass chopping board 8631 300



HDPE Chopping board 8657 001



HPDE Twin chopping board 8644 101



Stainless steel basket 8611 000



Stainless steel plate rack 8100 303 \* only in combination with the accessory 8644 101



**White bowl** 8153 100



White colander 8151 100



## **OPTIONAL AUTOMATIC WASTE FITTINGS**



Automatic waste fitting 8407 100



Automatic waste fitting 8407 000



LIRA automatic waste fitting 8407 102



LIRA automatic waste fitting 8407 103