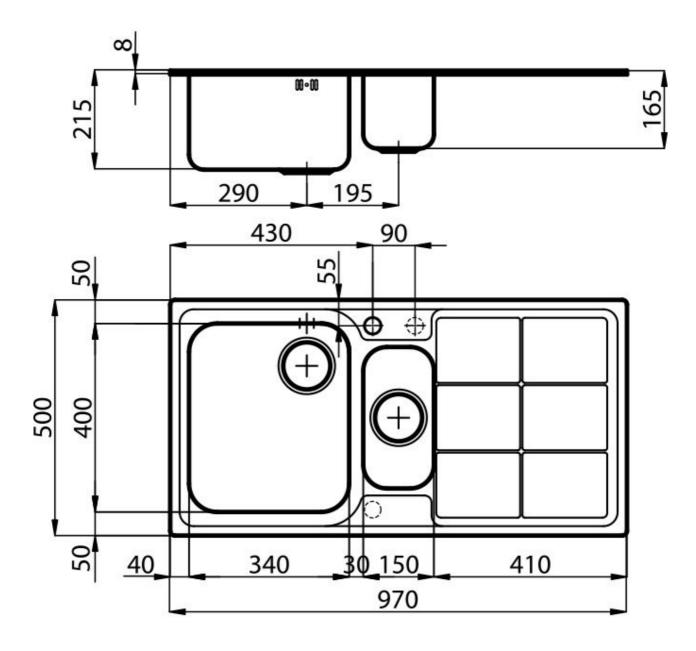

#### **DETAILS**

| Edge/Installation Type | Standard (8 mm Edge)                                            |
|------------------------|-----------------------------------------------------------------|
| Material               | AISI 304 stainless steel                                        |
| Texture                | Foster brushed                                                  |
| Base                   | 60-80 cm                                                        |
| Dimensions             | 970x500 mm                                                      |
| Standard fittings      | Fixing hooks, gasket, drain, overflow and siphon, boxed packing |
| Mixer holes            | 1 standard hole - 2nd and 3rd on request                        |
| Built-in hole          | 950x480 mm                                                      |
| Drainer                | Yes                                                             |
|                        |                                                                 |

| Width                     | 97 cm                                                                                                                                                                                                                                                  |
|---------------------------|--------------------------------------------------------------------------------------------------------------------------------------------------------------------------------------------------------------------------------------------------------|
| Bowl dimension            | 340x400 + 150x300mm                                                                                                                                                                                                                                    |
| Number of bowls           | 2 bowls                                                                                                                                                                                                                                                |
| Waste fitting             | 3,5" drain                                                                                                                                                                                                                                             |
| FEATURES                  |                                                                                                                                                                                                                                                        |
| 2nd/3rd hole availaible   | The sink can be customized with the execution on request of additional holes, usable for double-hole mixers, for remote controlled drains or for the installation of soap dispensers. The positions are marked on the drawings with dotted line holes. |
| Basket 3,5" waste fitting | The drain is equipped with a large 3.5" drain, with the practical basket cap that prevents the discharge of solid parts.                                                                                                                               |
| Deep bowls                | This bowls reach an important depth, over 20 cm, thanks to the advanced production technology, that can be offer great capiency and practicity in all the washing operations.                                                                          |
| Sliding brackets          |                                                                                                                                                                                                                                                        |

#### **TECHNICAL DATA**