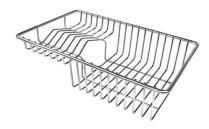

### **OPTIONAL ACCESSORIES**

Glass chopping board 8633 300

Glass chopping board 8631 300

HDPE Chopping board 8657 001

HPDE Twin chopping board 8644 101

Stainless steel basket 8611 000

Stainless steel plate rack 8100 303 \* only in combination with the accessory 8644 101