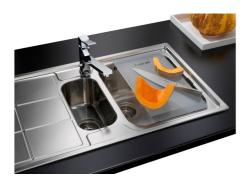

ractical basket cap that prevents the discharge of solid parts.                                                                                                                               |
| Deep bowls                | This bowls reach an important depth, over 20 cm, thanks to the advanced production technology, that can be offer great capiency and practicity in all the washing operations.                                                                          |
| Sliding brackets          |                                                                                                                                                                                                                                                        |



#### **TECHNICAL DATA**





#### **GALLERY**



### **OPTIONAL ACCESSORIES**



Glass chopping board 8633 300



Glass chopping board 8631 300



HDPE Chopping board 8657 001



HPDE Twin chopping board 8644 101



Stainless steel basket 8611 000



Stainless steel plate rack 8100 303 \* only in combination with the accessory 8644 101



**White bowl** 8153 100



White colander 8151 100



## **OPTIONAL AUTOMATIC WASTE FITTINGS**



Automatic waste fitting 8407 100



Automatic waste fitting 8407 000



LIRA automatic waste fitting 8407 102



LIRA automatic waste fitting 8407 103